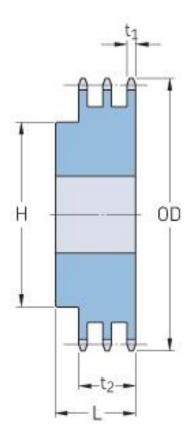

## PHS 80-3B12

| Pitch P (in)   | 1    |
|----------------|------|
| No. of teeth   | 12   |
| Diameter (in)  | 4.33 |
| Min. bore (in) | 1    |
| Max. bore (in) | 1.88 |
| Hub H (in)     | 2.84 |
| Hub L (in)     | 3.63 |
| Weight (lbs)   | 7.5  |