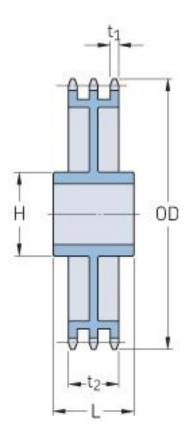

## PHS 60-3C76

| Pitch P (in)   | 0.75  |
|----------------|-------|
| No. of teeth   | 76    |
| Diameter (in)  | 18.58 |
| Min. bore (in) | 1.5   |
| Max. bore (in) | 3.75  |
| Hub H (in)     | 5.5   |
| Hub L (in)     | 3.5   |
| Weight (lbs)   | 82    |