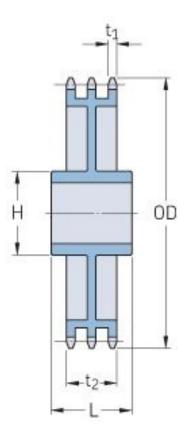

## PHS 60-3C52

| Pitch P (in)   | 0.75  |
|----------------|-------|
| No. of teeth   | 52    |
| Diameter (in)  | 12.85 |
| Min. bore (in) | 1.25  |
| Max. bore (in) | 3.25  |
| Hub H (in)     | 4.75  |
| Hub L (in)     | 3.5   |
| Weight (lbs)   | 73    |