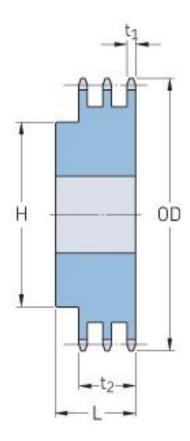

## PHS 60-3B25

| Pitch P (in)   | 0.75 |
|----------------|------|
| No. of teeth   | 25   |
| Diameter (in)  | 6.39 |
| Min. bore (in) | 1    |
| Max. bore (in) | 2.75 |
| Hub H (in)     | 4.25 |
| Hub L (in)     | 3    |
| Weight (lbs)   | 17   |