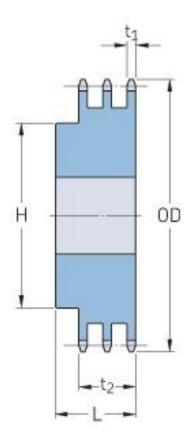

## PHS 60-3B22

| Pitch P (in)   | 0.75 |
|----------------|------|
| No. of teeth   | 22   |
| Diameter (in)  | 5.67 |
| Min. bore (in) | 1    |
| Max. bore (in) | 2.75 |
| Hub H (in)     | 4.25 |
| Hub L (in)     | 3    |
| Weight (lbs)   | 13.2 |
|                |      |