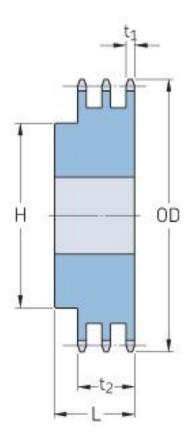

## PHS 60-3B15

| Pitch P (in)   | 0.75 |
|----------------|------|
| No. of teeth   | 15   |
| Diameter (in)  | 3.98 |
| Min. bore (in) | 1    |
| Max. bore (in) | 1.88 |
| Hub H (in)     | 2.81 |
| Hub L (in)     | 3    |
| Weight (lbs)   | 5.4  |
|                |      |