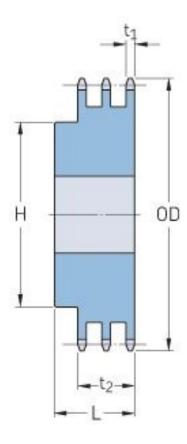

## PHS 60-3B14

| Pitch P (in)   | 0.75 |
|----------------|------|
| No. of teeth   | 14   |
| Diameter (in)  | 3.74 |
| Min. bore (in) | 1    |
| Max. bore (in) | 1.75 |
| Hub H (in)     | 2.5  |
| Hub L (in)     | 3    |
| Weight (lbs)   | 4.5  |