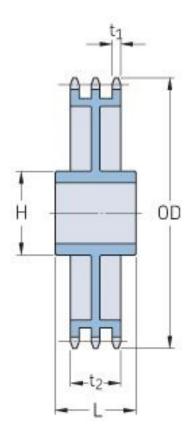

## PHS 50-3C76

| Pitch P (in)   | 0.63  |
|----------------|-------|
| No. of teeth   | 76    |
| Diameter (in)  | 15.49 |
| Min. bore (in) | 1.31  |
| Max. bore (in) | 3     |
| Hub H (in)     | 4.75  |
| Hub L (in)     | 3.5   |
| Weight (lbs)   | 51.2  |