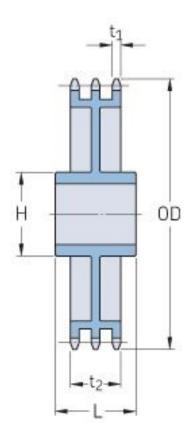

## PHS 50-3C72

| Pitch P (in)   | 0.63  |
|----------------|-------|
| No. of teeth   | 72    |
| Diameter (in)  | 14.69 |
| Min. bore (in) | 1.31  |
| Max. bore (in) | 3     |
| Hub H (in)     | 4.75  |
| Hub L (in)     | 3.5   |
| Weight (lbs)   | 54.4  |