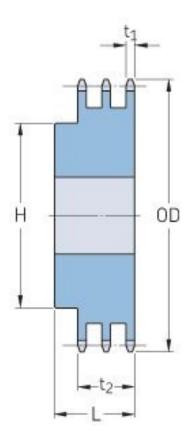

## PHS 50-3B48

| Pitch P (in)   | 0.63  |
|----------------|-------|
| No. of teeth   | 48    |
| Diameter (in)  | 9.91  |
| Min. bore (in) | 1.19  |
| Max. bore (in) | 2.75  |
| Hub H (in)     | 4     |
| Hub L (in)     | 3.13  |
| Weight (lbs)   | 36.64 |