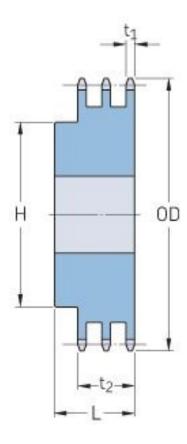

## PHS 50-3B22

| Pitch P (in)   | 0.63 |
|----------------|------|
| No. of teeth   | 22   |
| Diameter (in)  | 4.72 |
| Min. bore (in) | 1    |
| Max. bore (in) | 2.38 |
| Hub H (in)     | 3.56 |
| Hub L (in)     | 2.63 |
| Weight (lbs)   | 7.92 |