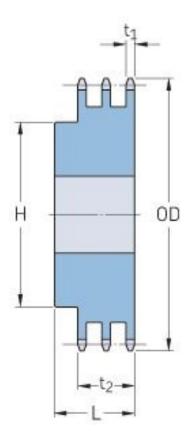

## PHS 50-3B21

| Pitch P (in)   | 0.63 |
|----------------|------|
| No. of teeth   | 21   |
| Diameter (in)  | 4.52 |
| Min. bore (in) | 1    |
| Max. bore (in) | 2.38 |
| Hub H (in)     | 3.5  |
| Hub L (in)     | 2.63 |
| Weight (lbs)   | 7.42 |