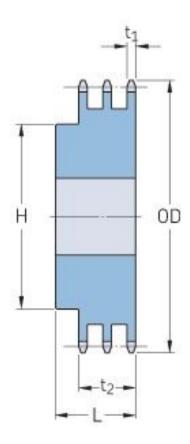

## PHS 50-3B20

| Pitch P (in)   | 0.63 |
|----------------|------|
| No. of teeth   | 20   |
| Diameter (in)  | 4.32 |
| Min. bore (in) | 1    |
| Max. bore (in) | 2.25 |
| Hub H (in)     | 3.25 |
| Hub L (in)     | 2.63 |
| Weight (lbs)   | 6.42 |