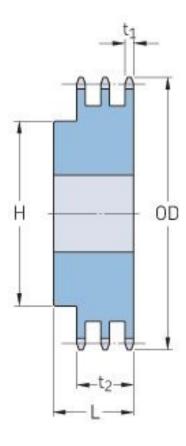

## PHS 50-3B17

| Pitch P (in)   | 0.63 |
|----------------|------|
| No. of teeth   | 17   |
| Diameter (in)  | 3.72 |
| Min. bore (in) | 0.75 |
| Max. bore (in) | 1.88 |
| Hub H (in)     | 2.69 |
| Hub L (in)     | 2.5  |
| Weight (lbs)   | 4.38 |
|                |      |