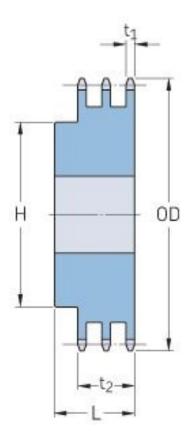

## PHS 50-3B15

| Pitch P (in)   | 0.63 |
|----------------|------|
| No. of teeth   | 15   |
| Diameter (in)  | 3.32 |
| Min. bore (in) | 0.75 |
| Max. bore (in) | 1.5  |
| Hub H (in)     | 2.31 |
| Hub L (in)     | 2.5  |
| Weight (lbs)   | 3.24 |