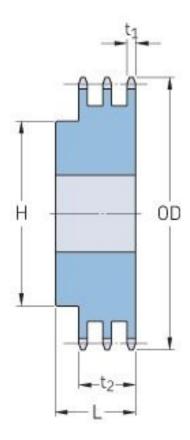

## PHS 50-3B14

| Pitch P (in)   | 0.63 |
|----------------|------|
| No. of teeth   | 14   |
| Diameter (in)  | 3.11 |
| Min. bore (in) | 0.63 |
| Max. bore (in) | 1.38 |
| Hub H (in)     | 2.06 |
| Hub L (in)     | 2.5  |
| Weight (lbs)   | 2.72 |