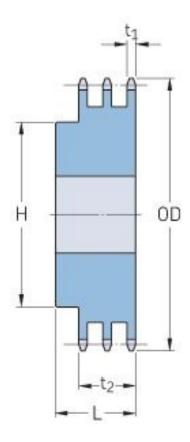

## PHS 50-3B11

| Pitch P (in)   | 0.63 |
|----------------|------|
| No. of teeth   | 11   |
| Diameter (in)  | 2.5  |
| Min. bore (in) | 0.63 |
| Max. bore (in) | 0.94 |
| Hub H (in)     | 1.47 |
| Hub L (in)     | 2.5  |
| Weight (lbs)   | 1.42 |