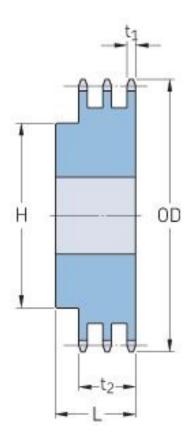

## PHS 40-3B60

| Pitch P (in)   | 0.5   |
|----------------|-------|
| No. of teeth   | 60    |
| Diameter (in)  | 9.84  |
| Min. bore (in) | 0.94  |
| Max. bore (in) | 2.5   |
| Hub H (in)     | 3.75  |
| Hub L (in)     | 2.38  |
| Weight (lbs)   | 30.02 |