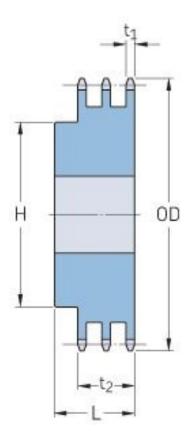

## PHS 40-3B30

| Pitch P (in)   | 0.5  |
|----------------|------|
| No. of teeth   | 30   |
| Diameter (in)  | 5.06 |
| Min. bore (in) | 0.88 |
| Max. bore (in) | 2.25 |
| Hub H (in)     | 3.25 |
| Hub L (in)     | 2.25 |
| Weight (lbs)   | 7.84 |
|                | /    |