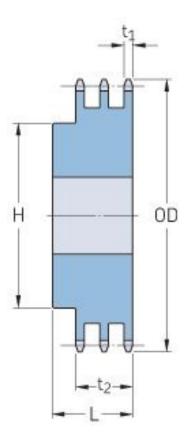

## PHS 40-3B25

| Pitch P (in)   | 0.5  |
|----------------|------|
| No. of teeth   | 25   |
| Diameter (in)  | 4.26 |
| Min. bore (in) | 0.63 |
| Max. bore (in) | 2.25 |
| Hub H (in)     | 3.25 |
| Hub L (in)     | 2.25 |
| Weight (lbs)   | 6.02 |