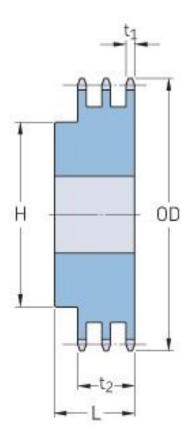

## PHS 40-3B24

| Pitch P (in)   | 0.5  |
|----------------|------|
| No. of teeth   | 24   |
| Diameter (in)  | 4.1  |
| Min. bore (in) | 0.63 |
| Max. bore (in) | 2.25 |
| Hub H (in)     | 3.25 |
| Hub L (in)     | 2.25 |
| Weight (lbs)   | 5.64 |