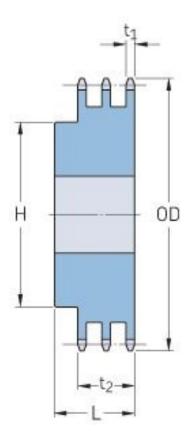

## PHS 40-3B23

| Pitch P (in)   | 0.5  |
|----------------|------|
| No. of teeth   | 23   |
| Diameter (in)  | 3.94 |
| Min. bore (in) | 0.63 |
| Max. bore (in) | 2    |
| Hub H (in)     | 3    |
| Hub L (in)     | 2.25 |
| Weight (lbs)   | 4.96 |