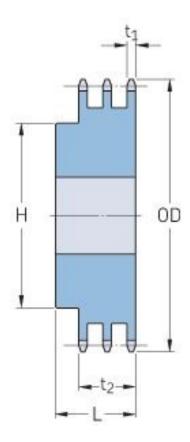

## PHS 40-3B19

| Pitch P (in)   | 0.5  |
|----------------|------|
| No. of teeth   | 19   |
| Diameter (in)  | 3.3  |
| Min. bore (in) | 0.63 |
| Max. bore (in) | 1.75 |
| Hub H (in)     | 2.5  |
| Hub L (in)     | 2.13 |
| Weight (lbs)   | 3.1  |