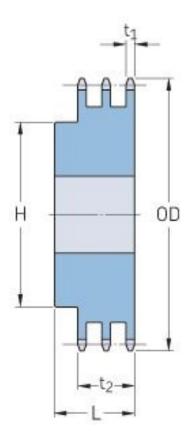

## PHS 40-3B12

| Pitch P (in)   | 0.5  |
|----------------|------|
| No. of teeth   | 12   |
| Diameter (in)  | 2.17 |
| Min. bore (in) | 0.5  |
| Max. bore (in) | 0.94 |
| Hub H (in)     | 1.56 |
| Hub L (in)     | 2.13 |
| Weight (lbs)   | 1.1  |