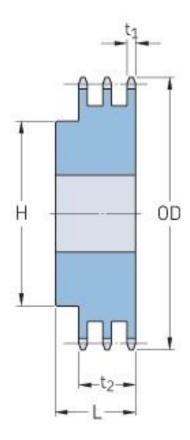

## PHS 35-3B42

| Pitch P (in)   | 0.38 |
|----------------|------|
| No. of teeth   | 42   |
| Diameter (in)  | 5.23 |
| Min. bore (in) | 0.75 |
| Max. bore (in) | 1.75 |
| Hub H (in)     | 2.5  |
| Hub L (in)     | 1.88 |
| Weight (lbs)   | 5.88 |