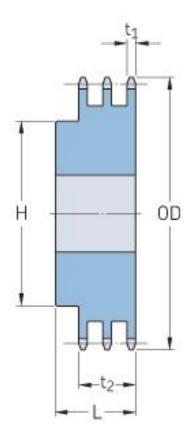

## PHS 35-3B25

| Pitch P (in)   | 0.38 |
|----------------|------|
| No. of teeth   | 25   |
| Diameter (in)  | 3.19 |
| Min. bore (in) | 0.75 |
| Max. bore (in) | 1.5  |
| Hub H (in)     | 2.25 |
| Hub L (in)     | 1.88 |
| Weight (lbs)   | 2.42 |