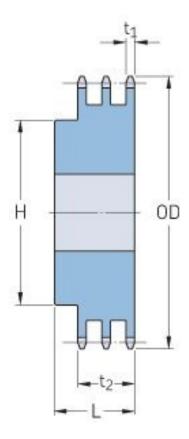

## PHS 35-3B24

| Pitch P (in)   | 0.38 |
|----------------|------|
| No. of teeth   | 24   |
| Diameter (in)  | 3.07 |
| Min. bore (in) | 0.75 |
| Max. bore (in) | 1.5  |
| Hub H (in)     | 2.25 |
| Hub L (in)     | 1.88 |
| Weight (lbs)   | 2.26 |