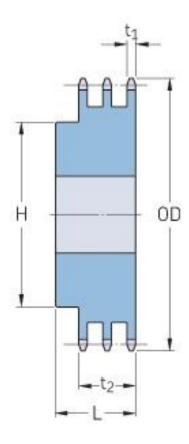

## PHS 35-3B23

| Pitch P (in)   | 0.38 |
|----------------|------|
| No. of teeth   | 23   |
| Diameter (in)  | 2.95 |
| Min. bore (in) | 0.75 |
| Max. bore (in) | 1.5  |
| Hub H (in)     | 2.25 |
| Hub L (in)     | 1.88 |
| Weight (lbs)   | 2.12 |