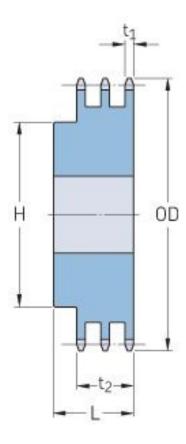

## PHS 35-3B22

| Pitch P (in)   | 0.38 |
|----------------|------|
| No. of teeth   | 22   |
| Diameter (in)  | 2.83 |
| Min. bore (in) | 0.75 |
| Max. bore (in) | 1.44 |
| Hub H (in)     | 2.19 |
| Hub L (in)     | 1.88 |
| Weight (lbs)   | 1.96 |