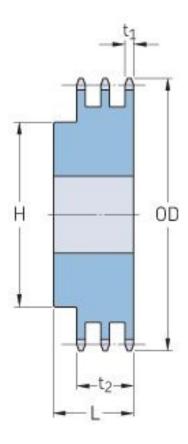

## PHS 35-3B20

| Pitch P (in)   | 0.38 |
|----------------|------|
| No. of teeth   | 20   |
| Diameter (in)  | 2.59 |
| Min. bore (in) | 0.75 |
| Max. bore (in) | 0.94 |
| Hub H (in)     | 1.94 |
| Hub L (in)     | 1.88 |
| Weight (lbs)   | 1.5  |
|                |      |