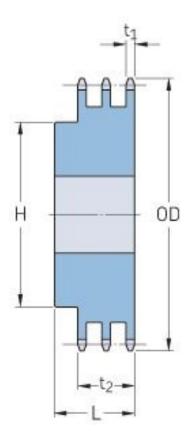

## PHS 35-3B18

| Pitch P (in)   | 0.38 |
|----------------|------|
| No. of teeth   | 18   |
| Diameter (in)  | 2.35 |
| Min. bore (in) | 0.5  |
| Max. bore (in) | 0.81 |
| Hub H (in)     | 1.72 |
| Hub L (in)     | 1.75 |
| Weight (lbs)   | 1.22 |