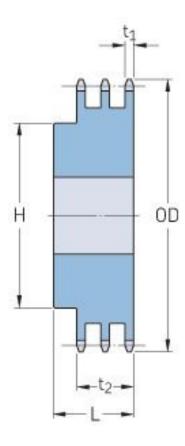

## PHS 35-3B17

| Pitch P (in)   | 0.38 |
|----------------|------|
| No. of teeth   | 17   |
| Diameter (in)  | 2.23 |
| Min. bore (in) | 0.5  |
| Max. bore (in) | 0.69 |
| Hub H (in)     | 1.59 |
| Hub L (in)     | 1.75 |
| Weight (lbs)   | 1.04 |