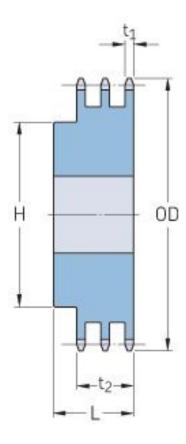

## PHS 35-3B13

| Pitch P (in)   | 0.38 |
|----------------|------|
| No. of teeth   | 13   |
| Diameter (in)  | 1.75 |
| Min. bore (in) | 0.5  |
| Max. bore (in) | 0.69 |
| Hub H (in)     | 1.11 |
| Hub L (in)     | 1.75 |
| Weight (lbs)   | 0.5  |