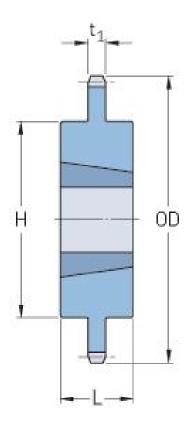

## PHS 160-1TB60

| Pitch P (in)   | 2     |
|----------------|-------|
| No. of teeth   | 60    |
| Diameter (in)  | 39.36 |
| Min. bore (in) | 2.13  |
| Max. bore (in) | 4.5   |
| Hub H (in)     | 7.75  |
| Hub L (in)     | 4.5   |
| Weight (lbs)   | 322   |
| Bushing no.    | 4545  |