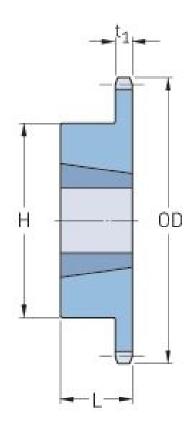

## PHS 160-1TB21

| Pitch P (in)   | 2     |
|----------------|-------|
| No. of teeth   | 21    |
| Diameter (in)  | 14.47 |
| Min. bore (in) | 1.5   |
| Max. bore (in) | 3.5   |
| Hub H (in)     | 6.5   |
| Hub L (in)     | 3.5   |
| Weight (lbs)   | 62    |
| Bushing no.    | 3535  |