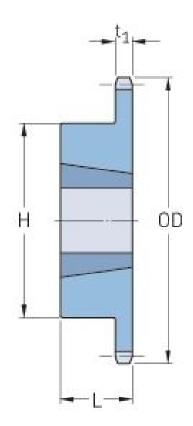

## PHS 160-1TB19

| Pitch P (in)   | 2     |
|----------------|-------|
| No. of teeth   | 19    |
| Diameter (in)  | 13.19 |
| Min. bore (in) | 1.5   |
| Max. bore (in) | 3.5   |
| Hub H (in)     | 6.5   |
| Hub L (in)     | 3.5   |
| Weight (lbs)   | 53    |
| Bushing no.    | 3535  |