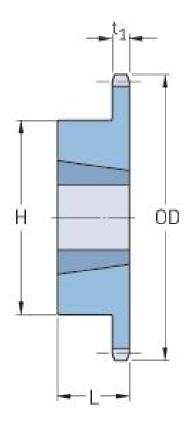

## PHS 160-1TB18

| Pitch P (in)   | 2     |
|----------------|-------|
| No. of teeth   | 18    |
| Diameter (in)  | 12.54 |
| Min. bore (in) | 1.5   |
| Max. bore (in) | 3.5   |
| Hub H (in)     | 6.5   |
| Hub L (in)     | 3.5   |
| Weight (lbs)   | 49    |
| Bushing no.    | 3535  |