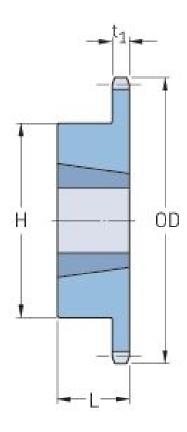

## PHS 160-1TB16

| Pitch P (in)   | 2     |
|----------------|-------|
| No. of teeth   | 16    |
| Diameter (in)  | 11.26 |
| Min. bore (in) | 1.5   |
| Max. bore (in) | 3.5   |
| Hub H (in)     | 6.5   |
| Hub L (in)     | 3.5   |
| Weight (lbs)   | 42    |
| Bushing no.    | 3535  |