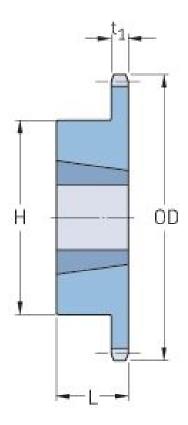

## PHS 160-1TB14

| Pitch P (in)   | 2    |
|----------------|------|
| No. of teeth   | 14   |
| Diameter (in)  | 9.96 |
| Min. bore (in) | 1.25 |
| Max. bore (in) | 3    |
| Hub H (in)     | 5.25 |
| Hub L (in)     | 2    |
| Weight (lbs)   | 22.5 |
| Bushing no.    | 3020 |