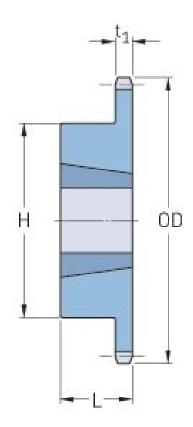

## PHS 160-1TB13

| Pitch P (in)   | 2    |
|----------------|------|
| No. of teeth   | 13   |
| Diameter (in)  | 9.31 |
| Min. bore (in) | 1.25 |
| Max. bore (in) | 3    |
| Hub H (in)     | 5.25 |
| Hub L (in)     | 2    |
| Weight (lbs)   | 19.5 |
| Bushing no.    | 3020 |