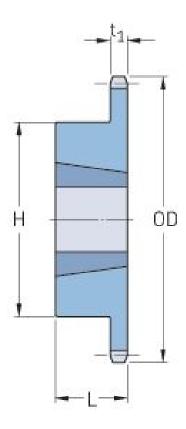

## PHS 160-1TB12

| Pitch P (in)   | 2    |
|----------------|------|
| No. of teeth   | 12   |
| Diameter (in)  | 8.66 |
| Min. bore (in) | 1.25 |
| Max. bore (in) | 3    |
| Hub H (in)     | 5.25 |
| Hub L (in)     | 2    |
| Weight (lbs)   | 17.5 |
| Bushing no.    | 3020 |