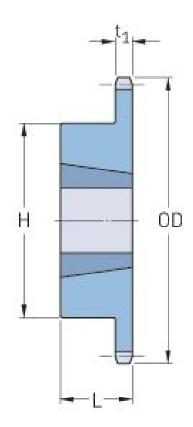

## PHS 160-1TB11

| Pitch P (in)   | 2    |
|----------------|------|
| No. of teeth   | 11   |
| Diameter (in)  | 8.01 |
| Min. bore (in) | 0.75 |
| Max. bore (in) | 2.5  |
| Hub H (in)     | 4.25 |
| Hub L (in)     | 1.75 |
| Weight (lbs)   | 12.5 |
| Bushing no.    | 2517 |