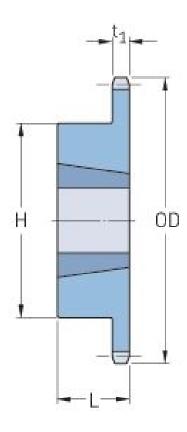

## PHS 140-1TB21

| Pitch P (in)   | 1.75  |
|----------------|-------|
| No. of teeth   | 21    |
| Diameter (in)  | 12.66 |
| Min. bore (in) | 1.25  |
| Max. bore (in) | 3     |
| Hub H (in)     | 5.25  |
| Hub L (in)     | 2     |
| Weight (lbs)   | 30.5  |
| Bushing no.    | 3020  |