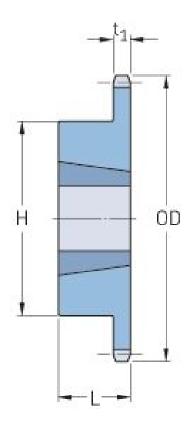

## PHS 140-1TB19

| Pitch P (in)   | 1.75  |
|----------------|-------|
| No. of teeth   | 19    |
| Diameter (in)  | 11.54 |
| Min. bore (in) | 1.25  |
| Max. bore (in) | 3     |
| Hub H (in)     | 5.25  |
| Hub L (in)     | 2     |
| Weight (lbs)   | 26.5  |
| Bushing no.    | 3020  |