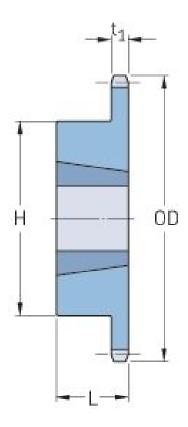

## PHS 140-1TB16

| Pitch P (in)   | 1.75 |
|----------------|------|
| No. of teeth   | 16   |
| Diameter (in)  | 9.85 |
| Min. bore (in) | 1.25 |
| Max. bore (in) | 3    |
| Hub H (in)     | 5.25 |
| Hub L (in)     | 2    |
| Weight (lbs)   | 20.5 |
| Bushing no.    | 3020 |