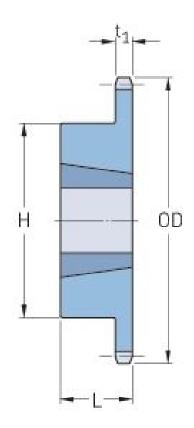

## PHS 140-1TB12

| Pitch P (in)   | 1.75 |
|----------------|------|
| No. of teeth   | 12   |
| Diameter (in)  | 7.58 |
| Min. bore (in) | 0.75 |
| Max. bore (in) | 2.5  |
| Hub H (in)     | 4.25 |
| Hub L (in)     | 1.75 |
| Weight (lbs)   | 10.5 |
| Bushing no.    | 2517 |