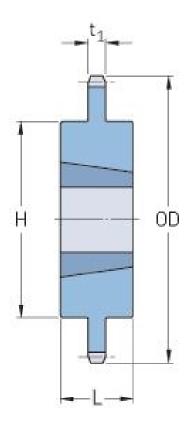

## PHS 120-1TB70

| Pitch P (in)   | 1.5  |
|----------------|------|
| No. of teeth   | 70   |
| Diameter (in)  | 34.3 |
| Min. bore (in) | 1.5  |
| Max. bore (in) | 3.5  |
| Hub H (in)     | 6.5  |
| Hub L (in)     | 3.5  |
| Weight (lbs)   | 189  |
| Bushing no.    | 3535 |