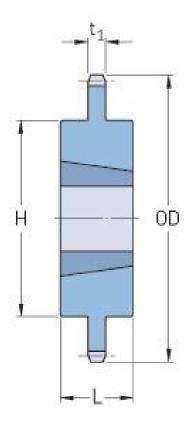

## PHS 120-1TB35

| Pitch P (in)   | 1.5   |
|----------------|-------|
| No. of teeth   | 35    |
| Diameter (in)  | 17.57 |
| Min. bore (in) | 1.25  |
| Max. bore (in) | 3     |
| Hub H (in)     | 5.25  |
| Hub L (in)     | 2     |
| Weight (lbs)   | 58.5  |
| Bushing no.    | 3020  |
|                |       |