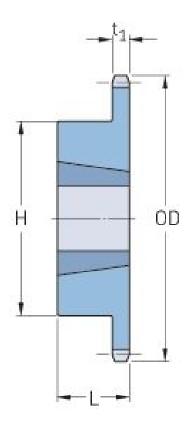

## PHS 120-1TB30

| Pitch P (in)   | 1.5   |
|----------------|-------|
| No. of teeth   | 30    |
| Diameter (in)  | 15.17 |
| Min. bore (in) | 1.25  |
| Max. bore (in) | 3     |
| Hub H (in)     | 5.25  |
| Hub L (in)     | 2     |
| Weight (lbs)   | 40    |
| Bushing no.    | 3020  |