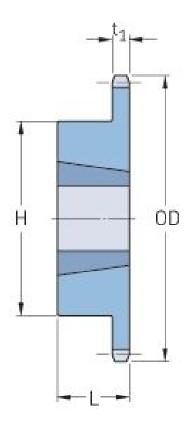

## PHS 120-1TB26

| Pitch P (in)   | 1.5   |
|----------------|-------|
| No. of teeth   | 26    |
| Diameter (in)  | 13.25 |
| Min. bore (in) | 1.25  |
| Max. bore (in) | 3     |
| Hub H (in)     | 5.25  |
| Hub L (in)     | 2     |
| Weight (lbs)   | 35    |
| Bushing no.    | 3020  |